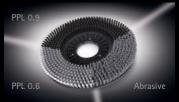

#### **ACCESSORIES**

A wide choice of disc or cylindrical brushes in PPL is offered, 0.6 or 0.9 thick. These offer the perfect solution for dealing with any type of dirt on any floor

Abrasive brushes: Ideal for heavy duty cleaning on industrial surfaces