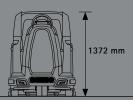

| TECHNICAL DATA                           |       | Magna Disinfector    |
|------------------------------------------|-------|----------------------|
| Sanitizing solution tank                 | 1     | 18                   |
| Lower nozzles                            | (no.) | (2)                  |
| Upper nozzles                            | (no.) | (4)                  |
| Lower nozzles flow rate                  | I/min | 0,245                |
| Upper nozzles flow rate                  | I/min | 0,465                |
| Total flow rate                          | I/min | 0,711                |
| Operating time with lower nozzles        | min   | 73                   |
| Operating time with upper nozzles        | min   | 38                   |
| Total operating time                     | min   | 25                   |
| Machine dimensions (I x h x w) (min-max) | mm    | 1920<br>1660<br>1085 |
| Drop size                                | μm    | 100                  |