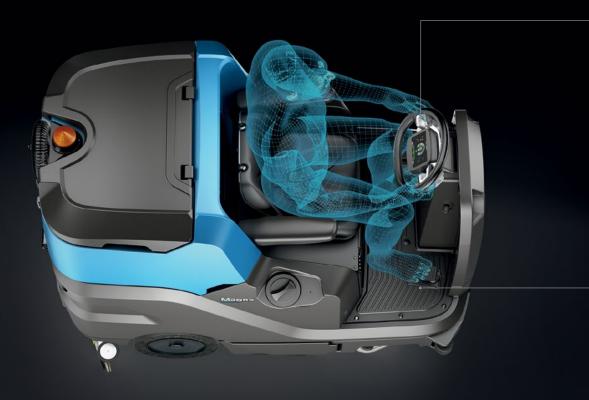

# Comfort is essential for a job well done

The driving position offers full visibility and is spacious and accessible from both sides.

It has a comfortable seat with arm rests, plenty of space for the legs, an ergonomic steering wheel and all of the controls concentrated on the touch screen display.

The operator is at ease knowing he has complete control over the machine and can manage all of the activities from a comfortable position, which includes enabling all of the necessary functions in a simple and intuitive manner.