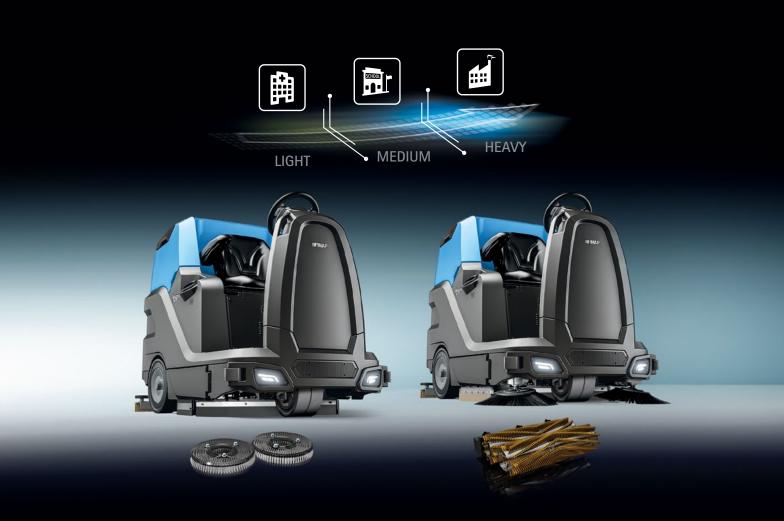

# Choose the right version for your sector

DUAL DISC with 2 disc brushes or 2 pad holders CYLINDRICAL with 2 cylindrical brushes and a debris hopper for small sized solid debris

#### **ACCESSORIES**

A wide choice of disc or cylindrical brushes in PPL is offered, 0.6 or 0.9 thick. These offer the perfect solution for dealing with any type of dirt on any floor

Abrasive brushes: Ideal for heavy duty cleaning on industrial surfaces