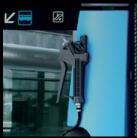

#### SPRAY GUN

Facilitates quick and easy rinsing of the recovery tank at the end of the operation

Parts which must be cleaned regularly at the end of every shift are colour coded in yellow for easy identification, saving time and making sure that your scrubbing machine is kept in perfect condition at all times