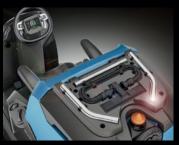

#### **SERVICE LIGHTS**

The exclusive lights pack offers increased visibility of the parts which could require operator inspection, illuminating the relative zones with LED lights

FFF - FIMAP FAST FILL

Automatic system for filling the fresh water tank, lets the operator perform other activities while the tank quickly fills up

#### SPRAY GUN

Facilitates quick and easy rinsing of the recovery tank at the end of the operation

Parts which must be cleaned regularly at the end of every shift are colour coded in yellow for easy identification, saving time and making sure that your scrubbing machine is kept in perfect condition at all times