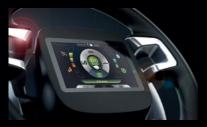

When more scrubbing power is needed, activating Power Mode increases the delivery rate of detergent solution and boosts brush pressure and vacuum power for the time necessary to tackle heavy duty cleaning Lets the operator monitor cleaning results in real time from the display, without taking his or her eyes off the direction of travel

The high definition colour display offers the same intuitive experience as a smartphone

LOG-IN WITH PASSWORD To protect your investment

ZONE PROGRAMS
For all the performance you'll ever need

ECO MODE

To protect the environment

POWER MODE For maximum power when you need it

REAR VIEW CAMERA
To keep everything under control

VIDEO TUTORIALS

For a more efficient, fast and easy operator training