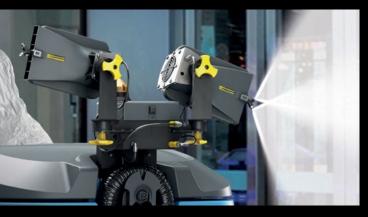

#### **DIRECTIONAL NOZZLES**

The spray can be directed according to the needs of the site, by rotating the turbines 180° from top to bottom and 180° from right to left.

You can choose to activate the spray only on one side or the other, according to the requirements of the specific environment you are sanitizing.

### SEPARATE NOZZLE OPERATION: UPPER AND LOWER

The upper and lower nozzles are also independent, allowing you to adapt the activity according to the structure of the environment and avoid wasting solution.