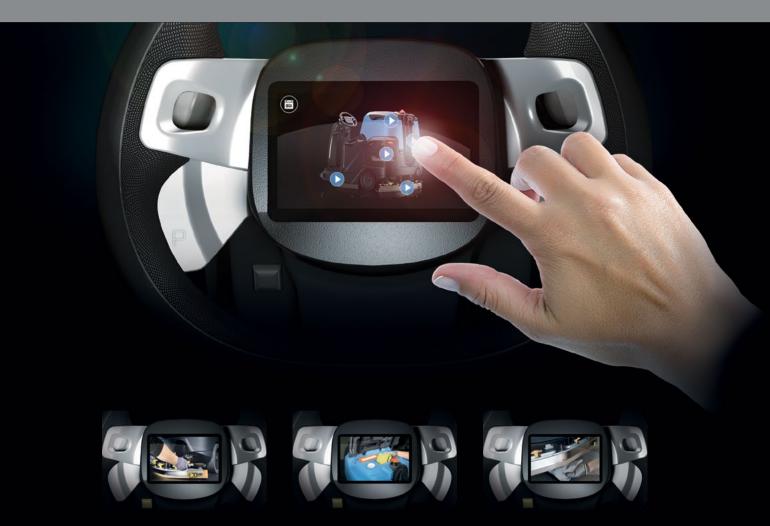

# Comfort is essential for a job well done

**NO TRAINING** 

The integrated video tutorials demonstrate how to perform routine and extraordinary maintenance

**ELECTROBRAKE** 

**HYDRAULIC** DRUM BRAKES

Self-adjusting, guaranteeing the best braking performance

Front and rear LED headlights maximize work safety in all conditions

LED HEADLIGHTS

Any questions? Magna has all the answers: the video tutorials help the operator in every phase of the job

VIDEO TUTORIALS

Reverse lights

Position lights

Driving lights

PASSIVE SYSTEMS to help the operator in case of emergency

Reduces time to service in case of emergency. The red button sends an sms alert to receive a prompt help, reducing downtimes