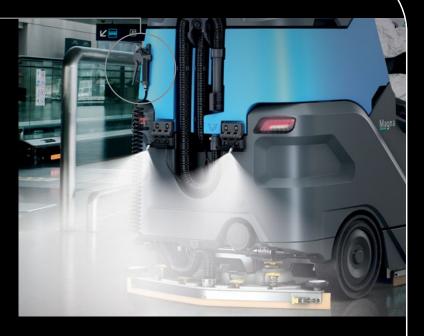

### Safety is paramount

The Magna is equipped with a host of safety systems and features to keep the operator in complete control at all times, working with total peace of mind

**GUARD** 

Highlights the presence of Magna to avoid accidents when visibility is obstructed by shelves or other equipment

**BLUE SAFETY SPOTLIGHT** 

CONTROL

Maintains a constant speed when driving downhill, and prevents sudden increases in speed caused by gravity