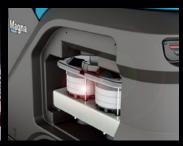

| TECHNICAL DATA                           |       | Magna Disinfector    |
|------------------------------------------|-------|----------------------|
| Sanitizing solution tank                 | 1     | 18                   |
| Lower nozzles                            | (no.) | (2)                  |
| Upper nozzles                            | (no.) | (4)                  |
| Lower nozzles flow rate                  | I/min | 0,245                |
| Upper nozzles flow rate                  | I/min | 0,465                |
| Total flow rate                          | I/min | 0,711                |
| Operating time with lower nozzles        | min   | 73                   |
| Operating time with upper nozzles        | min   | 38                   |
| Total operating time                     | min   | 25                   |
| Machine dimensions (I x h x w) (min-max) | mm    | 1920<br>1660<br>1085 |
| Drop size                                | μm    | 100                  |