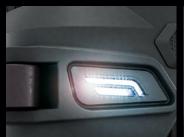

#### **SERVICE LIGHTS**

The exclusive lights pack offers increased visibility of the parts which could require operator inspection, illuminating the relative zones with LED lights

FFF - FIMAP FAST FILL

Automatic system for filling the fresh water tank, lets the operator perform other activities while the tank quickly fills up