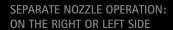

### THE ELECTROSTATIC TECHNOLOGY

#### THE SOLUTION IS SPRAYED UP TO 3 METERS

While Magna carries out its usual cleaning activity, the sanitizing liquid is sprayed by groups of nozzles positioned above the tank, and then transported up to 3 metres away in distance and height from the force of two turbines, and by another group of nozzles positioned at the rear base of the machine, intended only for the floor.

#### **DIRECTIONAL NOZZLES**

The spray can be directed according to the needs of the site, by rotating the turbines 180° from top to bottom and 180° from right to left.

You can choose to activate the spray only on one side or the other, according to the requirements of the specific environment you are sanitizing.

### SEPARATE NOZZLE OPERATION: UPPER AND LOWER

The upper and lower nozzles are also independent, allowing you to adapt the activity according to the structure of the environment and avoid wasting solution.