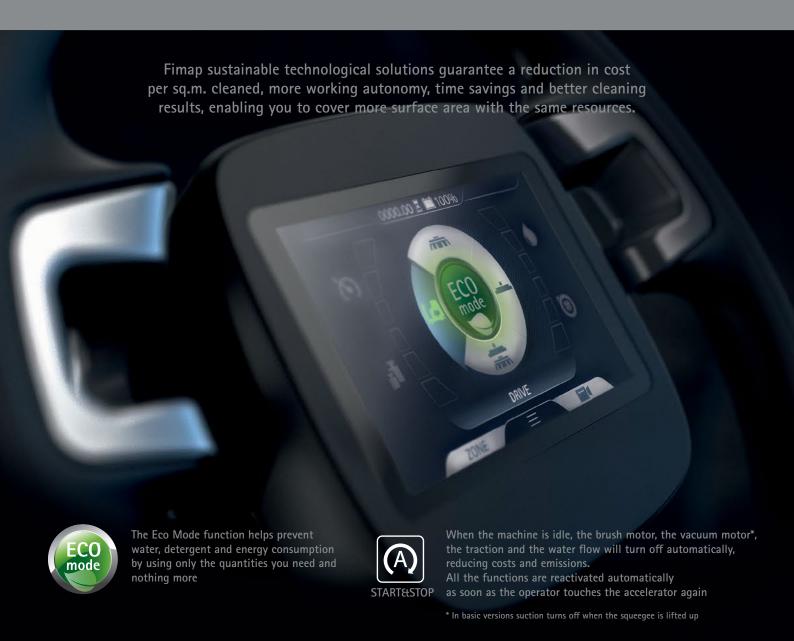

Boasting FNC and Eco Mode technology, the Magna is extremely quiet, which benefits the health of the operator and of any people nearby

When more scrubbing power is needed, activating Power Mode increases the delivery rate of detergent solution and boosts brush pressure and vacuum power for the time necessary to tackle heavy duty cleaning Lets the operator monitor cleaning results in real time from the display, without taking his or her eyes off the direction of travel

The high definition colour display offers the same intuitive experience as a smartphone

LOG-IN WITH PASSWORD To protect your investment

ZONE PROGRAMS
For all the performance you'll ever need

ECO MODE

To protect the environment