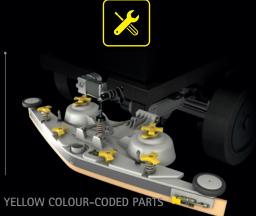

#### SPRAY GUN

Facilitates quick and easy rinsing of the recovery tank at the end of the operation

Parts which must be cleaned regularly at the end of every shift are colour coded in yellow for easy identification, saving time and making sure that your scrubbing machine is kept in perfect condition at all times