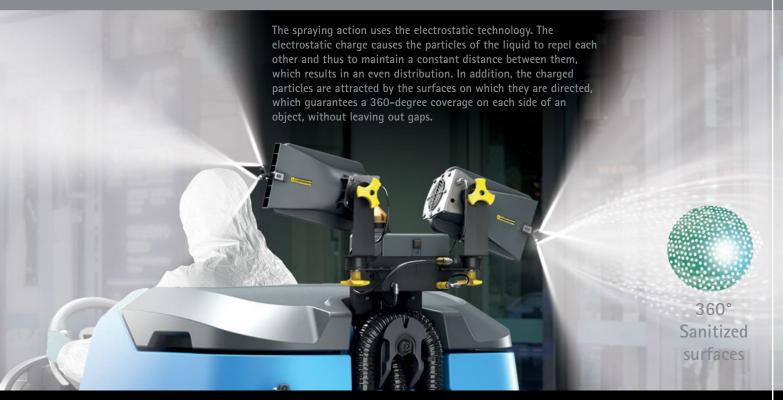

#### THE SOLUTION IS SPRAYED UP TO 3 METERS

While Magna carries out its usual cleaning activity, the sanitizing liquid is sprayed by groups of nozzles positioned above the tank, and then transported up to 3 metres away in distance and height from the force of two turbines, and by another group of nozzles positioned at the rear base of the machine, intended only for the floor.

#### **DIRECTIONAL NOZZLES**

The spray can be directed according to the needs of the site, by rotating the turbines 180° from top to bottom and 180° from right to left.