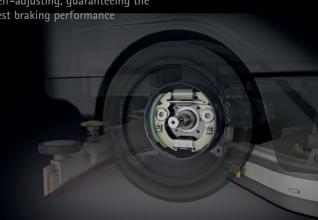

**ELECTROBRAKE** 

**HYDRAULIC** DRUM BRAKES

Self-adjusting, guaranteeing the best braking performance

Front and rear LED headlights maximize work safety in all conditions

LED HEADLIGHTS

Any questions? Magna has all the answers: the video tutorials help the operator in every phase of the job