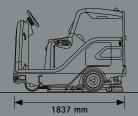

| o UPON REQUEST | _ NOT A\          | /AILABLE                  |

### **DIMENSIONS AND TECHNICAL DATA**







|                                                                         |               | DUAL DISC            |            | CYLINDRICAL          |                           |
|-------------------------------------------------------------------------|---------------|----------------------|------------|----------------------|---------------------------|
| TECHNICAL DATA - Magna                                                  |               | Magna                | Magna Plus | Magna<br>Cylindrical | Magna<br>Cylindrical Plus |
| Productivity theoretical                                                | up to sqm/h   | 9450                 |            | 10980                |                           |
| Estimated coverage                                                      | up t