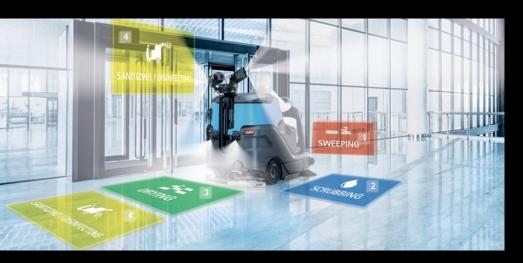

This means a considerable reduction in costs, time and labour, which becomes even more significant in large spaces, where the cylindrical version of Magna Disinfector can be used, so as to achieve even 4 actions in one step:

- 1. SWEEPING
- 2. SCRUBBING
- 3. DRYING
- 4. SANITIZING