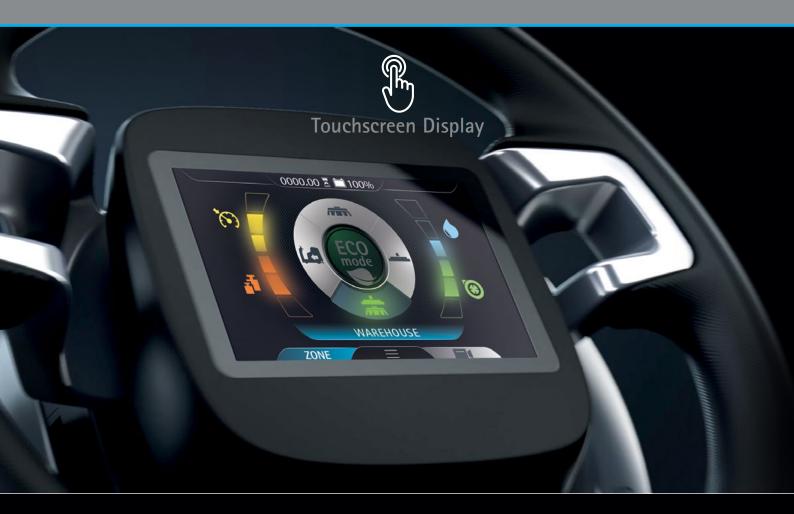

# Driving system with touchscreen display which transforms cleaning into a revolutionary experience

#### iD-intelligent Drive

# The operator is the center of a high-tech universe, where everything is easy, intuitive and dynamic

All functions and activities are managed from a single interface, where a mere touch of the finger offers access to an extraordinary choice of customizable features to satisfy all types of requirements with extreme simplicity.

The high definition colour display offers the same intuitive experience as a smartphone

LOG-IN WITH PASSWORD To protect your investment

ZONE PROGRAMS
For all the performance you'll ever need

ECO MODE

To protect the environment