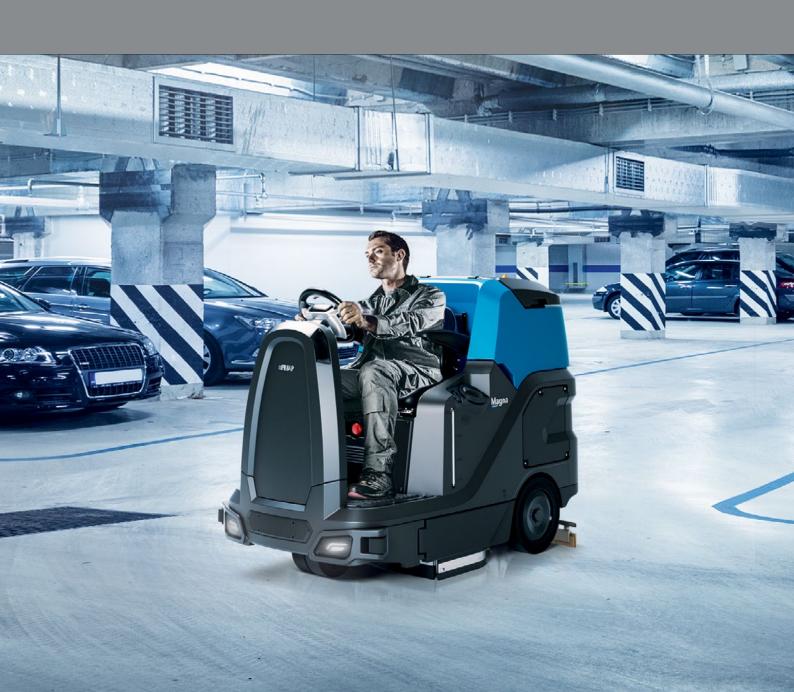

# Comfort is essential for a job well done

The driving position offers full visibility and is spacious and accessible from both sides.

It has a comfortable seat with arm rests, plenty of space for the legs, an ergonomic steering wheel and all of the controls concentrated on the touch screen display.

The operator is at ease knowing he has complete control over the machine and can manage all of the activities from a comfortable position, which includes enabling all of the necessary functions in a simple and intuitive manner.