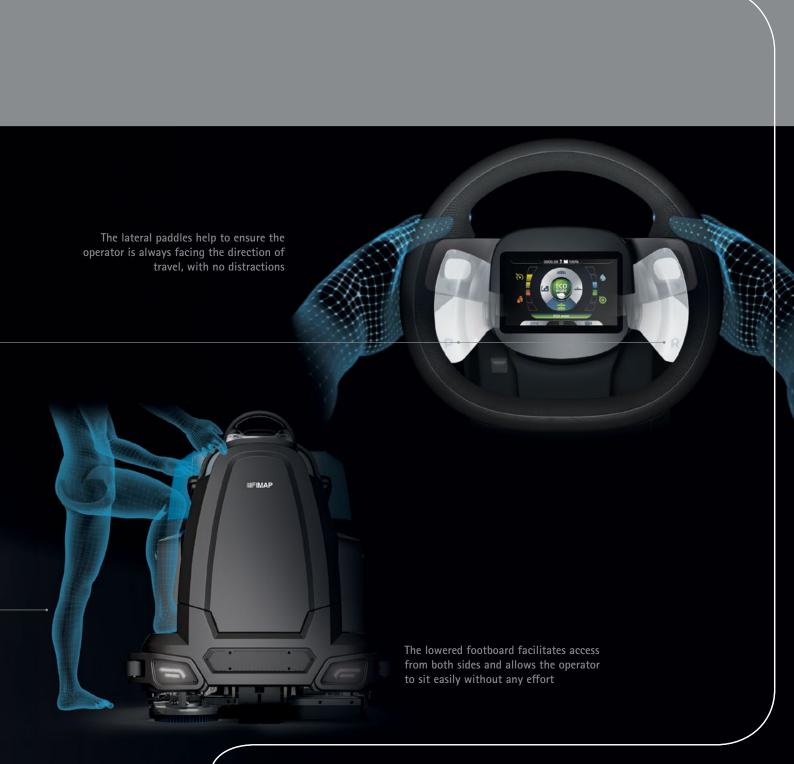

#### Light steering for even more operator comfort

The dual front wheel reduces the specific pressure exerted on the floor, making the steering action lighter. This solution also increases manoeuvrability and prevents marking, even on the most delicate floors

#### **ACTIVE TECHNOLOGIES to prevent accidents**

Enhances visibility in dim light

DISPLAY

**STEERING** WHEEL **CONTROLS** 

The steering wheel controls offer the operator even greater control when cleaning, and also improve safety by eliminating distractions and letting the operator keep his or her eyes on the zone ahead of the machine