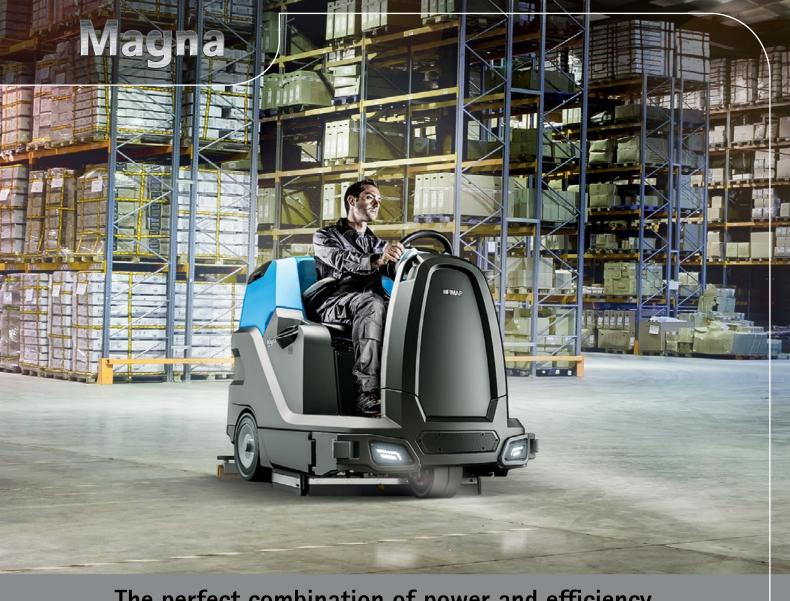

The perfect combination of power and efficiency

# Magna

# Quality materials are at the heart of its robust core

The aesthetically pleasing design highlights the robust construction, suitable for demanding applications in industrial environments

The polyethylene which composes the body of the machine offers high resistance to impact. It protects all of the internal parts of the machine in order to prevent possible damage during use