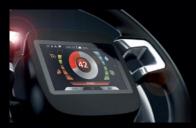

When more scrubbing power is needed, activating Power Mode increases the delivery rate of detergent solution and boosts brush pressure and vacuum power for the time necessary to tackle heavy duty cleaning Lets the operator monitor cleaning results in real time from the display, without taking his or her eyes off the direction of travel

The high definition colour display offers the same intuitive experience as a smartphone

LOG-IN WITH PASSWORD To protect your investment

ZONE PROGRAMS
For all the performance you'll ever need

ECO MODE

To protect the environment

POWER MODE For maximum power when you need it

REAR VIEW CAMERA
To keep everything under control

VIDEO TUTORIALS

For a more efficient, fast and easy operator training