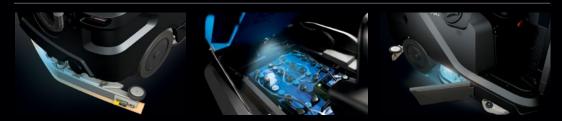

#### **SERVICE LIGHTS**

The exclusive lights pack offers increased visibility of the parts which could require operator inspection, illuminating the relative zones with LED lights

FFF - FIMAP FAST FILL

Automatic system for filling the fresh water tank, lets the operator perform other activities while the tank quickly fills up

#### SPRAY GUN

Facilitates quick and easy rinsing of the recovery tank at the end of the operation

Parts which must be cleaned regularly at the end of every shift are colour coded in yellow for easy identification, saving time and making sure that your scrubbing machine is kept in perfect condition at all times