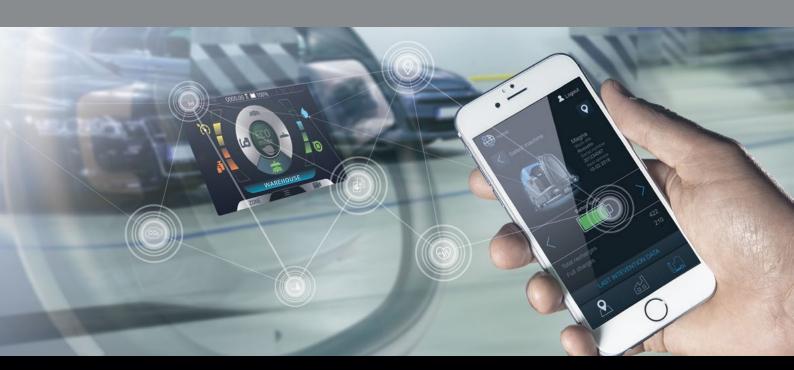

### **EXPERIENCE CONNECTIVITY**

My.Machine app updates you in real time providing all the essential information to help you keep high the fleet performance. You can see from your smartphone or tablet where your machines are, if they're carrying out the cleaning task or if any anomaly occurred. You can see the list of the services performed, the charger logs and anomalies occurred, in order to have a complete overview of the health status of each machine.

### Discover FFM and experience the advantages of being constantly connected with the My.Machine app!

Keep tabs on your machines remotely when you want and from wherever you want!

**GEOLOCATION** 

It shows on a map the machine.

**USE INFORMATION** 

It's possible to know in what working mode the machine is operating and for how long. Moreover, it provides information about the duration of each intervention and the sq.m cleaned.

#### **HEALTH STATUS**

Anytime is possible to monitor the health condition of both machines and batteries to have a clear view of the fleet availability and optimize its coordination.

#### **ENVIRONMENTAL IMPACT**

All the data related to the CO produced per intervention are available as well as the water and detergent consumption, in order to take action and improve the performance.

#### **ALARMS**

The anomalies occurred are summarized in a list which includes a description of the type of issue. and the date and time of the event. It helps you to have an overview of the improper uses that need to be corrected.

#### **BATTERY RECHARGE**

It sums up all the complete and opportune recharges performed, the residual charge and the charge settings. This is an essential set of information to extend the battery lifespan and reduce the related costs.

#### **SFRVICES**

An overview of the list of the maintenance services performed allows to identify discrepancies with the health condition of the machine in case an anomaly is detected, and to monitor the inspections of the whole fleet.