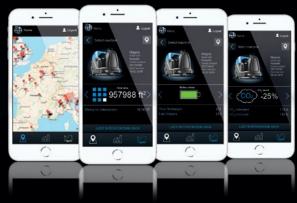

### **EXPERIENCE CONNECTIVITY**

My.Machine app updates you in real time providing all the essential information to help you keep high the fleet performance. You can see from your smartphone or tablet where your machines are, if they're carrying out the cleaning task or if any anomaly occurred. You can see the list of the services performed, the charger logs and anomalies occurred, in order to have a complete overview of the health status of each machine.

### Discover FFM and experience the advantages of being constantly connected with the My.Machine app!

Keep tabs on your machines remotely when you want and from wherever you want!

**GEOLOCATION** 

It shows on a map the machine.

**USE INFORMATION** 

It's possible to know in what working mode the machine is operating and for how long. Moreover, it provides information about the duration of each intervention and the sq.m cleaned.

#### **HEALTH STATUS**

Anytime is possible to monitor the health condition of both machines and batteries to have a clear view of the fleet availability and optimize its coordination.

#### **ENVIRONMENTAL IMPACT**

All the data related to the CO produced per intervention are available as well as the water and detergent consumption, in order to take action and improve the performance.

#### **ALARMS**

The anomalies occurred are summarized in a list which includes a description of the type of issue. and the date and time of the event. It helps you to have an overview of the improper uses that need to be corrected.

#### **BATTERY RECHARGE**

It sums up all the complete and opportune recharges performed, the residual charge and the charge settings. This is an essential set of information to extend the battery lifespan and reduce the related costs.

#### **SFRVICES**

An overview of the list of the maintenance services performed allows to identify discrepancies with the health condition of the machine in case an anomaly is detected, and to monitor the inspections of the whole fleet.