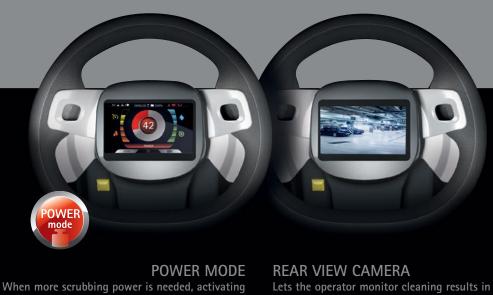

When more scrubbing power is needed, activating Power Mode increases the delivery rate of detergent solution and boosts brush pressure and vacuum power for the time necessary to tackle heavy duty cleaning Lets the operator monitor cleaning results in real time from the display, without taking his or her eyes off the direction of travel

The high definition colour display offers the same intuitive experience as a smartphone

LOG-IN WITH PASSWORD To protect your investment

ZONE PROGRAMS
For all the performance you'll ever need

ECO MODE

To protect the environment

POWER MODE For maximum power when you need it

REAR VIEW CAMERA
To keep everything under control

VIDEO TUTORIALS

For a more efficient, fast and easy operator training