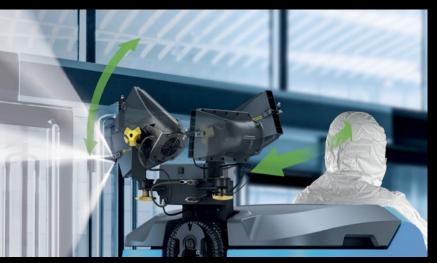

#### **DIRECTIONAL NOZZLES**

The spray can be directed according to the needs of the site, by rotating the turbines 180° from top to bottom and 180° from right to left.

You can choose to activate the spray only on one side or the other, according to the requirements of the specific environment you are sanitizing.

### SEPARATE NOZZLE OPERATION: UPPER AND LOWER

The upper and lower nozzles are also independent, allowing you to adapt the activity according to the structure of the environment and avoid wasting solution.