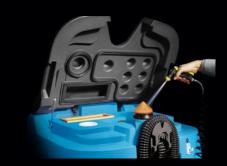

#### SPRAY GUN

Facilitates quick and easy rinsing of the recovery tank at the end of the operation

Parts which must be cleaned regularly at the end of every shift are colour coded in yellow for easy identification, saving time and making sure that your scrubbing machine is kept in perfect condition at all times