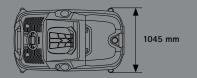

| o UPON REQUEST | _ NOT A\          | /AILABLE                  |

### **DIMENSIONS AND TECHNICAL DATA**







|                                                                         |               | DUAL DISC            |            | CYLINDRICAL          |                           |
|-------------------------------------------------------------------------|---------------|----------------------|------------|----------------------|---------------------------|
| TECHNICAL DATA - Magna                                                  |               | Magna                | Magna Plus | Magna<br>Cylindrical | Magna<br>Cylindrical Plus |
| Productivity theoretical                                                | up to sqm/h   | 9450                 |            | 10980                |                           |
| Estimated coverage                                                      | up to