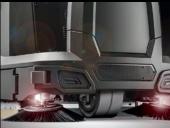

#### THE SOLUTION IS SPRAYED UP TO 3 METERS

While Magna carries out its usual cleaning activity, the sanitizing liquid is sprayed by groups of nozzles positioned above the tank, and then transported up to 3 metres away in distance and height from the force of two turbines, and by another group of nozzles positioned at the rear base of the machine, intended only for the floor.

#### **DIRECTIONAL NOZZLES**

The spray can be directed according to the needs of the site, by rotating the turbines 180° from top to bottom and 180° from right to left.