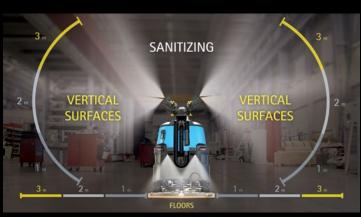

# Sweeps, scrubs, dries and sanitizes in one step

In order to obtain a healthy environment, cleaning must be combined with a sanitizing process.

Once the dirt, both light as dust and solid residues, and adherent, has been removed, the surfaces must undergo a treatment that reduces the presence of pathogens with the use of specific solutions.

Cleaning and sanitizing at the same time is now possible with a Disinfector scrubbing machine.

Magna scrubber dryer in Disinfector version enables the cleaning of floors and, at the same time, the sanitization of both floors and the surrounding vertical surfaces, in a single step.

#### THE SOLUTION IS SPRAYED UP TO 3 METERS

While Magna carries out its usual cleaning activity, the sanitizing liquid is sprayed by groups of nozzles positioned above the tank, and then transported up to 3 metres away in distance and height from the force of two turbines, and by another group of nozzles positioned at the rear base of the machine, intended only for the floor.

You can choose to activate the spray only on one side or the other, according to the requirements of the specific environment you are sanitizing.

### SEPARATE NOZZLE OPERATION: UPPER AND LOWER

The upper and lower nozzles are also independent, allowing you to adapt the activity according to the structure of the environment and avoid wasting solution.